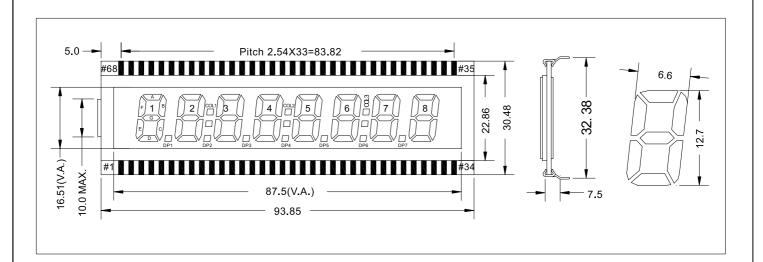

## IT \_\_-E0806-\_\_\_\_\_

## **1** EXTERNAL DIMENSION



## 2 LOGIC

| PIN# | 1   | 2   | 3  | 4    | 5        | 6  | 7  | 8   | 9    | 10  | 11 | 12  | 13 | 14   |
|------|-----|-----|----|------|----------|----|----|-----|------|-----|----|-----|----|------|
| SYM  | COM | 1E  | 1D | 1C   | DP1      | 2E | 2D | 2C  | DP2  | COM | 3E | 3D  | 3C | DP3  |
| PIN# | 15  | 16  | 17 | 18   | 19       | 20 | 21 | 22  | 23   | 24  | 25 | 26  | 27 | 28   |
| SYM  | 4E  | 4D  | 4C | DP4  | 5E       | 5D | 5C | DP5 | 6E   | 6D  | 6C | DP6 | 7E | 7D   |
| PIN# | 29  | 30  | 31 | 32   | 33       | 34 | 35 | 36  | 37   | 38  | 39 | 40  | 41 | 42   |
| SYM  | 7C  | DP7 | 8E | 8D   | SC<br>28 | 8B | 8A | 8F  | 8G   | 7B  | 7A | 7F  | 7G | COL3 |
| PIN# | 43  | 44  | 45 | 46   | 47       | 48 | 49 | 50  | 51   | 52  | 53 | 54  | 55 | 56   |
| SYM  | 6B  | 6A