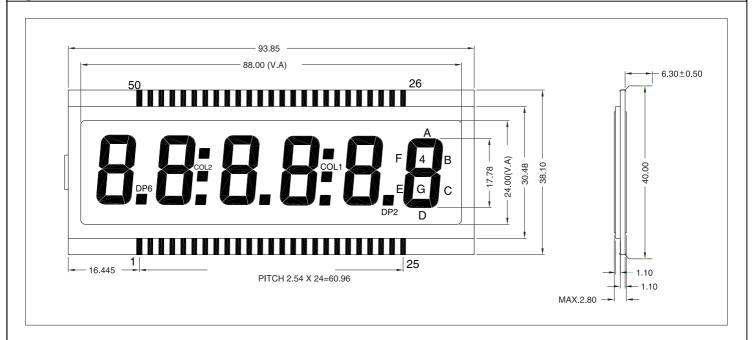

## IT \_\_-E0822-\_\_\_\_\_

## **1 EXTERNAL DIMENSION**



## 2 LOGIC

| PIN NO | 1   | 2  | 3   | 4  | 5   | 6    | 7  | 8  | 9   | 10 | 11 | 12 | 13  | 14 | 15   | 16 | 17  | 18 |
|--------|-----|----|-----|----|-----|------|----|----|-----|----|----|----|-----|----|------|----|-----|----|
| SEG    | сом | 6E | 6D  | 6C | DP6 | 5E   | 5D | 5C | DP5 | 4E | 4D | 4C | DP4 | 3E | 3D   | 3C | DP3 | 2E |
| PIN NO | 19  | 20 | 21  | 22 | 23  | 24   | 25 | 26 | 27  | 28 | 29 | 30 | 31  | 32 | 33   | 34 | 35  | 36 |
| SEG    | 2D  | 2C | DP2 | 1E | 1D  | 1C   | 1B | 1A | 1F  | 1G | 2B | 2A | 2F  | 2G | COL1 | 3B | ЗА  | 3F |
| PIN NO | 37  | 38 | 39  | 40 | 41  | 42   | 43 | 44 | 45  | 46 | 47 | 48 | 49  | 50 |      |    |     |    |
| SEG    | 3G  | 4B | 4A  | 4F | 4G  | COL2 | 5B | 5A | 5F  | 5G | 6B | 6A | 6F  | 6G |      |    |     |    |