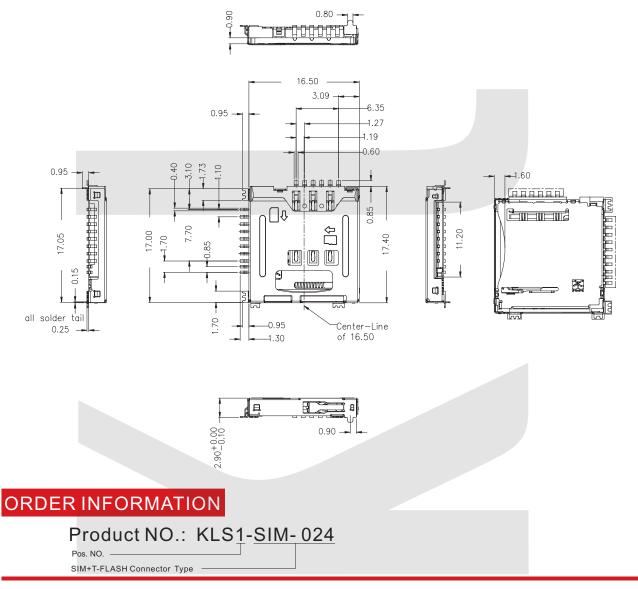

## **SIM card Connector Series**

KLS1-SIM-024 SIM+T-FLASH Connector Series

#### **Specification**

Pitch: 2.54mm Environmental temperature:  $-45^{\circ}C \rightarrow +85^{\circ}C$ Voltage rating: 100V AC Current rating: 0.5A Max Withstand voltage: 200V AC/1Minute Insulation resistance:  $\geq 1000M\Omega$ Contact resistance:  $\leq 30m\Omega$ Life: >5000 Cycles