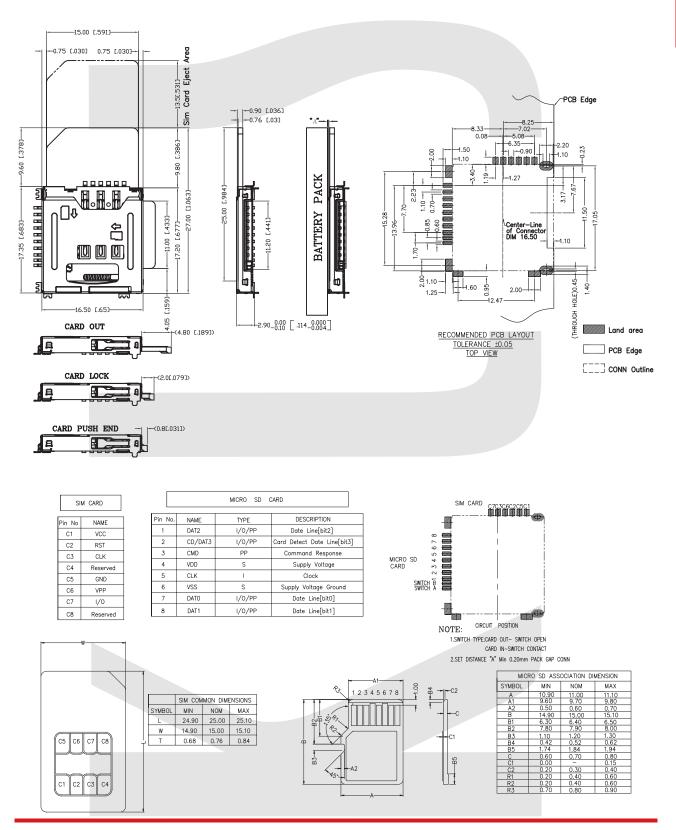

## **SIM card Connector Series**

KLS1-SIM-024 SIM+T-FLASH Connector Series

#### **Specification**

Pitch: 2.54mm Environmental temperature:  $-45^{\circ}C \rightarrow +85^{\circ}C$ Voltage rating: 100V AC Current rating: 0.5A Max Withstand voltage: 200V AC/1Minute Insulation resistance:  $\geq 1000M\Omega$ Contact resistance:  $\leq 30m\Omega$ Life: >5000 Cycles