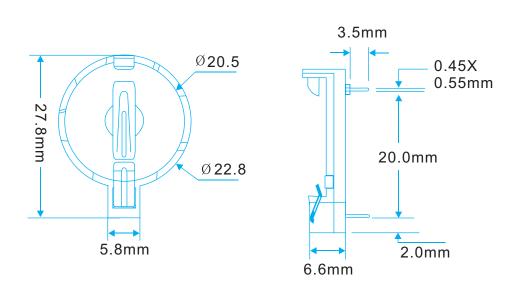

# **Battery holder for coin-type Lithium Battery**

# BH810(For CR/LIR2032,2025,2016)

\*The battery is solidly anchored in the holder

\*Battery can be charged very easily and you are assured of reliable firm contact

\*The is no battery damage from short circuiting or soldering.

\*Bh810 battery holder for CR and LIR series 2032 to 2025,2016.