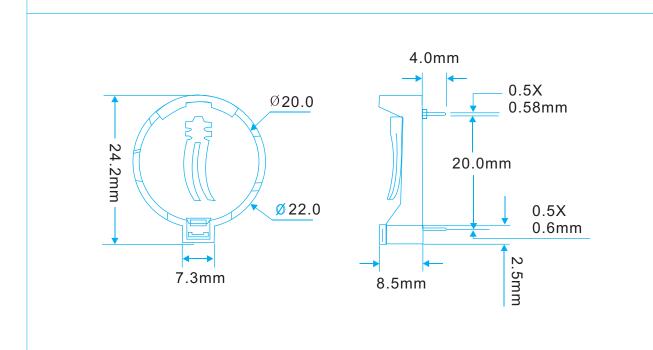

# BH820(For CR/LIR2032,2025,2016)

\*The battery is solidly anchored in the holder

\*Battery can be charged very easily and you are assured of reliable firm contact

\*The is no battery damage from short circuiting or soldering.

\*BH820 battery holder for CR and LIR series 2032 to 2025, 2016.