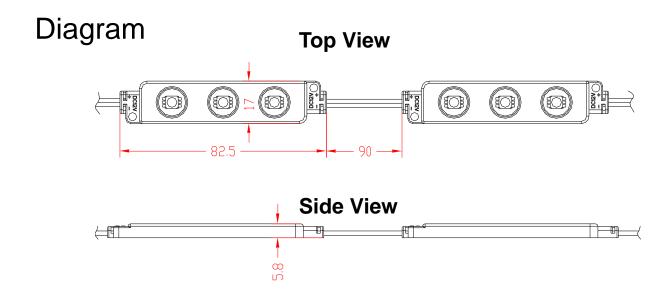

#### Specification:

Size: 82.5\*17\*5.8mm

IP Class: IP65

Weight: 10g

Beaming Angle: >120°

Input Voltage: 12VDC

Power Consumption: 0.72W/PC

Power Supply: Waterproof 30W-12V-2.5A;

## Connecting Diagram