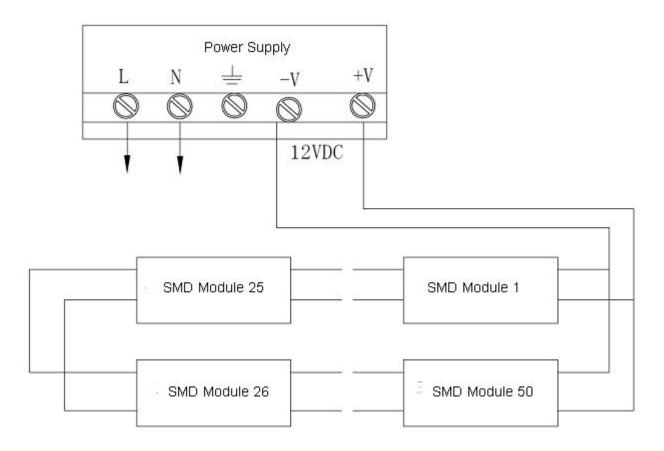

makes the product wholly waterproof (IP 65).

Easy installation can be realized with two mounting holes and 3M tape on the back. This product can be widely used for signs, logos, cove lighting, channel letter, etc

#### Waterproof Tri-chip 3LEDs Module

Part No.: IMG-M3X-3SF

#### Specification:

Size: 82.5\*17\*5.8mm

IP Class: IP65

Weight: 10g

Beaming Angle: >120°



Input Voltage: 12VDC

Power Consumption: 0.72W/PC

Power Supply: Waterproof 30W-12V-2.5A;

60W-12V-5A; 150W-12V-12.5A

Non-waterproof 55W-12V-4.6A,

150W-12V-12.5A; 300W-12V-25A







Green, Energy Saving.

Low voltage, DC 12V, High brightness. Conforming to international standard. Absolutely safe and stable.

Save 90% electricity compared to traditional lights.



# **LED Module Lighting Series**

## Connecting Diagram



## **ATTENTION**



- \* To ensure the longevity and stability of Module , please do not hit or beat the module forcibly.
- \* Please do not install it in totally exposed outdoor environment.
- \* We advise that the distance between the module and light box cover within 80~150mm, The distance between each module is 40~60mm.

#### WARNING



- \* Do not touch INPUT PORT when power is on.
- \* Please leave 20% power free to protect the brightness of module from being influenced by environments.

# LED Module Lighting Series