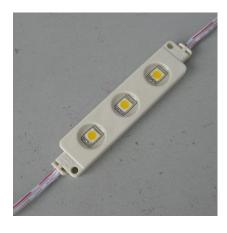

## LED Module Lighting Series

Waterproof Tri-chip 3LEDs Module adpots 3 pcs of Tri-chip LED as its luminous body, this product has good ability, wide beaming angle, and perfect design. ABS Engineering Plastic Housing glued with epoxy makes the product wholly waterproof (IP 65).

Easy installation can be realized with two mounting holes and 3M tape on the back. This product can be widely used for signs, logos, cove lighting, channel letter, etc

#### Waterproof Tri-chip 3LEDs Module

Part No.: IMG-M3X-3SF