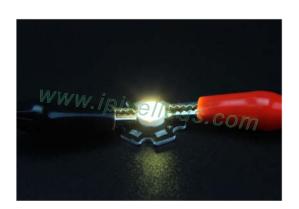

#### **Product Description**

This is a super bright LED mounted on a Aluminum board backside without a 3M stick , suggested to install on any plate for heat disspation

Voltage from 2.0-3.8V (refer to datasheet)
there are 2 of each positive and negative pad for soldering cable .