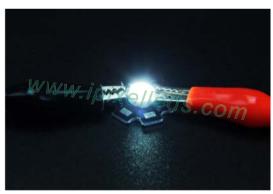

#### **Product Description**

This is a super bright LED mounted on a Aluminum board backside without a 3M stick , suggested to install on any plate for heat disspation

Voltage from 2.0-3.8V (refer to datasheet)
there are 2 of each positive and negative pad for soldering cable .