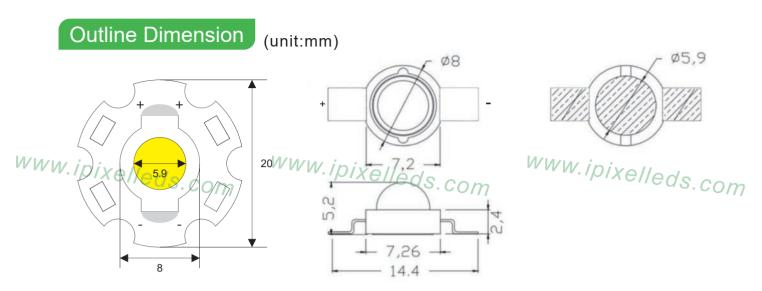

#### **Product Description**

This is a super bright LED mounted on a Aluminum board backside without a 3M stick , suggested to install on any plate for heat disspation

Voltage from 2.0-3.8V (refer to datasheet)
there are 2 of each positive and negative pad for soldering cable .

### Product Datasheet

| Product Number        | M020001MA1LZ               |           |          |           |            |            |
|-----------------------|----------------------------|-----------|----------|-----------|------------|------------|
| Light Source          | Imitation lumen lamp beads |           |          |           |            |            |
| Beam Angle            | 140°                       |           |          |           |            |            |
| Emitting Color        | Red                        | Green     | Blue     | Yellow    | White      | Warm white |
| Color temperature(k)  | 620-630                    | 520-530   | 460-470  | 585-595   | 6000-7000  | 3000-3300  |
| Luminance/pcs         | 75-105 lm                  | 75-105 lm | 30-60 lm | 75-105 lm | 160-240 lm | 160-200 lm |
| Operating Voltage     | 2-2.8                      | 3.2-3.8   | 3.2-3.8  | 2-2.8     | 3.2-3.8    | 3.2-3.8    |
| CRI                   | 85 RA                      |           |          |           |            |            |
| PCB color             | Black                      |           |          |           |            |            |
| Power (W)             | 1W (Max)                   |           |          |           |            |            |
| Size (mm)             | ф20                        |           |          |           |            |            |
| IP                    | IP 20                      |           |          |           |            |            |
| Operation Temperature | - 40 ~ 50 °C               |           |          |           |            |            |