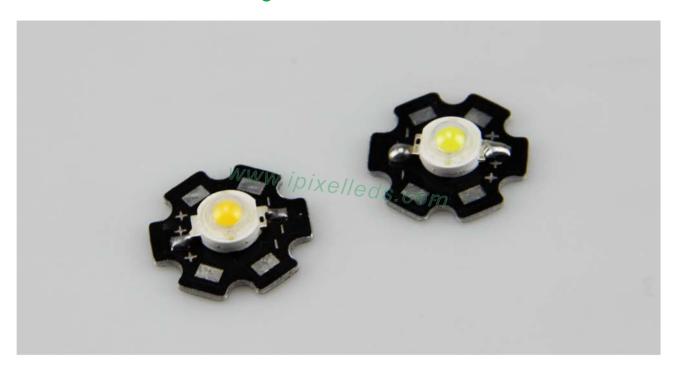

#### **Product Description**

This is a super bright LED mounted on a Aluminum board backside without a 3M stick , suggested to install on any plate for heat disspation

Voltage from 2.0-3.8V (refer to datasheet)
there are 2 of each positive and negative pad for soldering cable .

### Product Datasheet

| Product Number        | M020001MA1LZ               |           |          |           |            |            |
|-----------------------|----------------------------|-----------|----------|-----------|------------|------------|
| Light Source          | Imitation lumen lamp beads |           |          |           |            |            |
| Beam Angle            | 140°                       |           |          |           |            |            |
| Emitting Color        | Red                        | Green     | Blue     | Yellow    | White      | Warm white |
| Color temperature(k)  | 620-630                    | 520-530   | 460-470  | 585-595   | 6000-7000  | 3000-3300  |
| Luminance/pcs         | 75-105 lm                  | 75-105 lm | 30-60 lm | 75-105 lm | 160-240 lm | 160-200 lm |
| Operating Voltage     | 2-2.8                      | 3.2-3.8   | 3.2-3.8  | 2-2.8     | 3.2-3.8    | 3.2-3.8    |
| CRI                   | 85 RA                      |           |          |           |            |            |
| PCB color             | Black                      |           |          |           |            |            |
| Power (W)             | 1W (Max)                   |           |          |           |            |            |
| Size (mm)             | ф20                        |           |          |           |            |            |
| IP                    | IP 20                      |           |          |           |            |            |
| Operation Temperature | - 40 ~ 50 °C               |           |          |           |            |            |