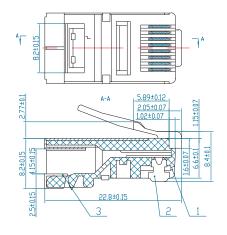

## Cat.5e RJ45 Plug Connector, shielded

Part no.: MP0003

## **Technical Features**

CAT5e modular plug

Suitable for 8P8C round cables

Shielded plug

Gold-plated contacts

Diameter of conductor with insulation (PE): 0.85mm up to 0.97mm

Diameter of cable sheath: 4.8mm up to 5.8mm

Packaging unit: 100 pieces

## **Technical Drawings**

















## **Package Contents**

100pc x Cat.5e RJ45 plug connector

| Packaging Informations |                   |
|------------------------|-------------------|
| Packing Dimension      | 180 x 220mm       |
| Packing Weight         | 0.24kg            |
| Carton Dimension       | 360 x 310 x 260mm |
| Carton Q'ty            | 50pcs             |
| Carton Weight          | 13kg              |