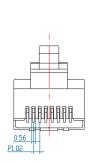

## Cat.5e RJ45 Plug Connector, shielded

Part no.: MP0003

## **Technical Features**

CAT5e modular plug

Suitable for 8P8C round cables

Shielded plug

Gold-plated contacts

Diameter of conductor with insulation (PE): 0.85mm up to 0.97mm

Diameter of cable sheath: 4.8mm up to 5.8mm

Packaging unit: 100 pieces

## **Technical Drawings**

















## **Package Contents**

100pc x Cat.5e RJ45 plug connector

| Packaging Informations |                   |
|------------------------|-------------------|
| Packing Dimension      | 180 x 220mm       |
| Packing Weight         | 0.24kg            |
| Carton Dimension       | 360 x 310 x 260mm |
| Carton Q'ty            | 50pcs             |
| Carton Weight          | 13kg              |