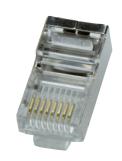

## Cat.5e RJ45 Plug Connector, shielded

Part no.: MP0003

## **Technical Features**

CAT5e modular plug

Suitable for 8P8C round cables

Shielded plug

Gold-plated contacts

Diameter of conductor with insulation (PE): 0.85mm up to 0.97mm

Diameter of cable sheath: 4.8mm up to 5.8mm