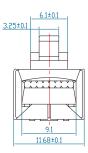

## Cat.5e RJ45 Plug Connector, shielded

Part no.: MP0003

## **Technical Features**

CAT5e modular plug

Suitable for 8P8C round cables

Shielded plug

Gold-plated contacts

Diameter of conductor with insulation (PE): 0.85mm up to 0.97mm

Diameter of cable sheath: 4.8mm up to 5.8mm

Packaging unit: 100 pieces

## **Technical Drawings**

















## **Package Contents**

100pc x Cat.5e RJ45 plug connector

| Packaging Informations |                   |
|------------------------|-------------------|
| Packing Dimension      | 180 x 220mm       |
| Packing Weight         | 0.24kg            |
| Carton Dimension       | 360 x 310 x 260mm |
| Carton Q'ty            | 50pcs             |
| Carton Weight          | 13kg              |