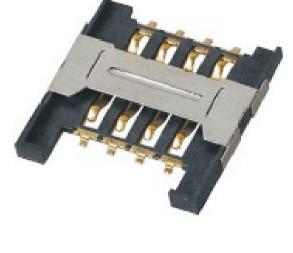

# SIM card Connector Series

KLS1-SIM-044 Micro-SIM Card Connector

## **TECHNICAL CHARACTERISTICS**

### 1.General Characteristics

Dimensions:13.40L\*13.40W\*2.40H mm Weight:Approx0.40±0.1g Durability:5000 cycles min

## 2. Electrical Characteristics:

Contact resistance: $50m\Omega$  typical, $100m\Omega$  max. Insulator Resistance:> $1000M\Omega/500V$  DC

### 3. Solderability

Vapor phase:215°C,30 sec.Max IR reflow:250°C,5 sec.Max Manual soldering:370°C,3 sec.Max

#### **4.Environmental Characteristics**

Operating temperature :-40°C ~ +85°C Operating humidity:10%~+95%RH









# ORDER INFORMATION

Product NO.: KLS1-SIM-044-6P