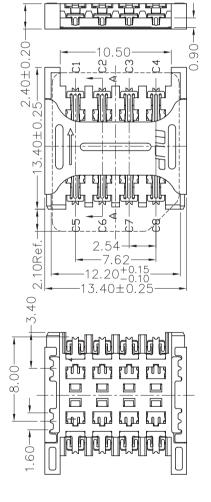

### 1.General Characteristics

Dimensions:13.40L\*13.40W\*2.40H mm Weight:Approx0.40±0.1g Durability:5000 cycles min