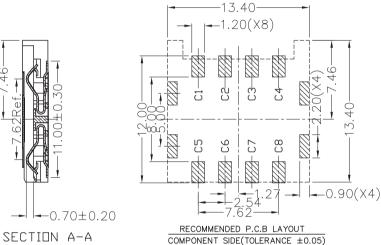

### 1.General Characteristics

Dimensions:13.40L\*13.40W\*2.40H mm Weight:Approx0.40±0.1g Durability:5000 cycles min